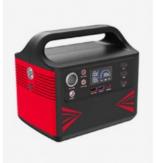

#### **Product Description**

Portable Lithium Power Station 300W high-power 500W emergency power supply

#### **Product Description**

- PORTABLE POWER
- GO OUT ANYTIME NO FEAR OF POWER OUTAGE
- AC/USB/CAR Charging Interface
- Big Power

  Big Volum

  Strong Compatibility

| Product Name    | KK-PRO-2500w                                                                                                              |
|-----------------|---------------------------------------------------------------------------------------------------------------------------|
| Battery Cpacity | 2016Wh                                                                                                                    |
| A/C Out Put     | 220V True Sine Wave(No hurt to device)<br>Rated2400W(Peak 4600W)/Upscale drive 3000W<br>AC Output:4pcs/Total 2400W        |
| DC Out Put      | USB:12W/2pcs Fast Charging USB:18W/2pcs USB Type-C: 100W fast charging /2pcs DC5521:38W/2pcs Car Charging Output:126W/1pc |
| Charging Data   | Grid Charging:220-240V~50Hz/60Hz,10A<br>Driving Charging:12V/24V DC,8A(max)<br>Solar Charging:10A,800W(max)               |