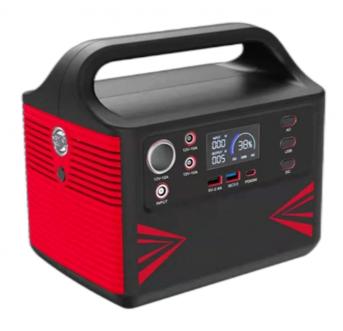

|
| Host warranty  | 2Years                                                                                                       |

## **OPERATION PANEL**





#### **Product Features:**

- BATTERY MANAGEMENT SYSTEM
- BMS,MPPT Integrated design,multi-protected
- Thermal Protect
- Short Protection
- OCCHG

- Discharge Under
- Overload Protection
- Overvoltage Protection

### **BATTERY MANAGEMENT SYSTEM**

BMS、MPPT Integrated design, multi-protected





Thermal Protect



**Short Protection** 



**OCCHG** 



Discharge Undervoltage protection





Overload Protection Overvoltage Protection

# SIX OUTSTANDING FEATURES 多重防护 大容量尽情用电不用慌 Wide Compatibility Multi-Output 220V Output Lithium Cell 1500WH Sinusoidal Capacity wave

#### **Products HD Pictures:**









**Products Application:** 

## **Various Application**

轻松解决您的各种电源问题 保障您的设备稳定

ART SEETS A SCHOOL OF HIS DESIGNATION A SOURCE STREET STREET SCHOOL SHARE STREET STREET STREET STREET SHARE STREET STREET













**Factory Tourist** 













#### **Contact Information:**



Mail: Jackie.shaw@foxmail.com



HaiNan SynYune EV Technology Co.,Ltd