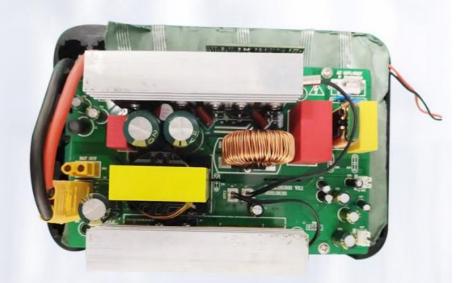

#### **Product Features:**

- BATTERY MANAGEMENT SYSTEM
- BMS,MPPT Integrated design,multi-protected
- Thermal Protect
- Short Protection
- OCCHG

- Discharge Under
- Overload Protection
- Overvoltage Protection

### **BATTERY MANAGEMENT SYSTEM**

BMS、MPPT Integrated design, multi-protected

Thermal Protect

**Short Protection** 

**OCCHG** 

Discharge Undervoltage protection

Overload Protection Overvoltage Protection