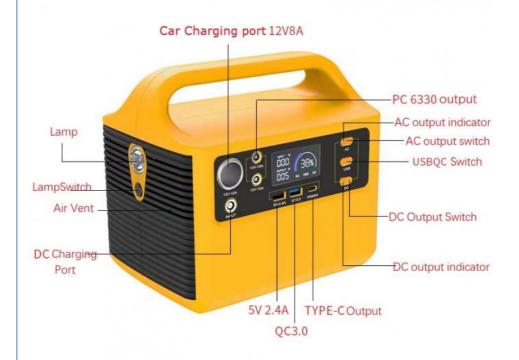

Grid Charging:220-240V~50Hz/60Hz,10A<br>Driving Charging:12V/24V DC,8A(max)<br>Solar Charging:10A,800W(max)               |

| Temperature    | Discharging Temperature: -20 ~45<br>Charging Temperature:0 ~45<br>Storage Temperature: -20 ~45 (20 ~30 best) |
|----------------|--------------------------------------------------------------------------------------------------------------|
| Product Weight | 24.5KG                                                                                                       |
| Product Size   | 450*355*288mm                                                                                                |
| Host warranty  | 2Years                                                                                                       |

## **OPERATION PANEL**





#### **Product Features:**

- BATTERY MANAGEMENT SYSTEM
- BMS,MPPT Integrated design,multi-protected
- Thermal Protect
- Short Protection
- OCCHG

- Discharge Under
- Overload Protection
- Overvoltage Protection

### **BATTERY MANAGEMENT SYSTEM**

BMS、MPPT Integrated design, multi-protected





Thermal Protect



**Short Protection** 



**OCCHG** 



Discharge Undervoltage protection





Overload Protection Overvoltage Protection

# SIX OUTSTANDING FEATURES 多重防护 大容量尽情用电不用慌 Wide Compatibility Multi-Output 220V Output Lithium Cell 1500WH Sinusoidal Capacity wave

#### **Products HD Pictures:**









**Products Application:** 

## **Various Application**

轻松解决您的各种电源问题 保障您的设备稳定

ART SEETS A SCHOOL OF HIS DESIGNATION A SOURCE STREET STREET SCHOOL SHARE STREET STREET STREET STREET SHAR