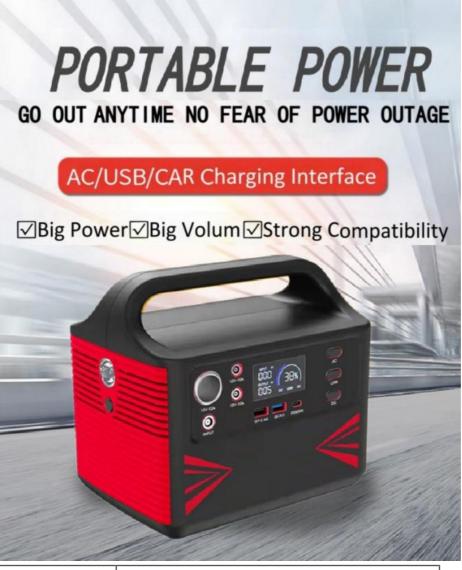

#### **Product Description**

- PORTABLE POWER
- GO OUT ANYTIME NO FEAR OF POWER OUTAGE
- AC/USB/CAR Charging Interface
- Big Power

  Big Volum

  Strong Compatibility

| Product Name    | KK-PRO-2500w                                                                                                              |
|-----------------|---------------------------------------------------------------------------------------------------------------------------|
| Battery Cpacity | 2016Wh                                                                                                                    |
| A/C Out Put     | 220V True Sine Wave(No hurt to device)<br>Rated2400W(Peak 4600W)/Upscale drive 3000W<br>AC Output:4pcs/Total 2400W        |
| DC Out Put      | USB:12W/2pcs Fast Charging USB:18W/2pcs USB Type-C: 100W fast charging /2pcs DC5521:38W/2pcs Car Charging Output:126W/1pc |
| Charging Data   | Grid Charging:220-240V~50Hz/60Hz,10A<br>Driving Charging:12V/24V DC,8A(max)<br>Solar Charging:10A,800W(max)               |