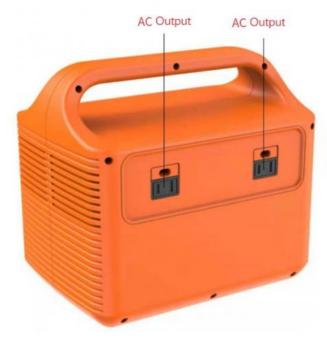

#### **Product Specification**

Product Name: Lithium Power Station Material: Lithium-ion Battery

• Capacity: 500Wh

AC Output Power: Rated 300W, Peak 500W
USB Output: 1xQ3.0, 1x2.4A,1XType C

• DC Out Put: 12V-10A