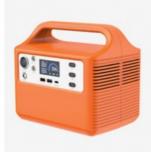

#### **Product Description**

Portable Lithium Power Station 300W high-power 500W emergency power supply

#### **Product Description**

- PORTABLE POWER
- GO OUT ANYTIME NO FEAR OF POWER OUTAGE
- AC/USB/CAR Charging Interface
- Big Power

  Big Volum

  Strong Compatibility

| Product Name    | KK-PRO-2500w                                                                                                              |
|-----------------|---------------------------------------------------------------------------------------------------------------------------|
| Battery Cpacity | 2016Wh                                                                                                                    |
| A/C Out Put     | 220V True Sine Wave(No hurt to device)<br>Rated2400W(Peak 4600W)/Upscale drive 3000W<br>AC Output:4pcs/Total 2400W        |
| DC Out Put      | USB:12W/2pcs Fast Charging USB:18W/2pcs USB Type-C: 100W fast charging /2pcs DC5521:38W/2pcs Car Charging Output:126W/1pc |
| Charging Data   | Grid Charging:220-240V~50Hz/60Hz,10A<br>Driving Charging:12V/24V DC,8A(max)<br>Solar Charging:10A,800W(max)               |